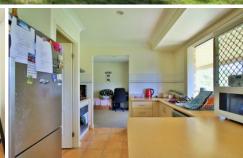

As you arrive at this low set brick home you will immediately note the home has a ultra appealing street presence and the block has an extra wide street frontage to enable easy access.

Once inside you will find a large lounge area with a separate air conditioned dining area with the kitchen overlooking the back yard, making it easy for Mum and Dad to view the children playing. This great area provides access to the covered pergola area, which is a constant source of relaxation.