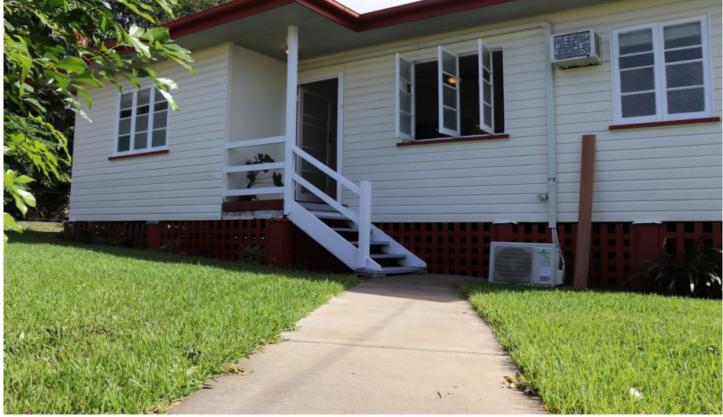

## 4 Enterprise Lane BOOVAL QLD

This amazing home will not last long so be quick to view. In a well established area with a large block which is fully fenced with high fencing giving you absolute privacy. Wonderful pet friendly home is available soon and with its renovated kitchen and bathroom you will be delightfully surprised what it has to offer.

- Air- Conditioned Main Bedroom, 3rd Bedroom & Lounge
- Ceiling Fans Throughout
- Large fully fenced front and rear yard.
- Double car parking inside 6 ft fences
- Owners welcome pets
- Mini Orchard including 2 above ground veggie gardens and fruit trees (lemon, lime, mandarin)
- Polished timber floors
- Downstairs laundry with storage space
- Renovated modern kitchen with beautiful island bench
- Renovated bathroom with the most impressive shower