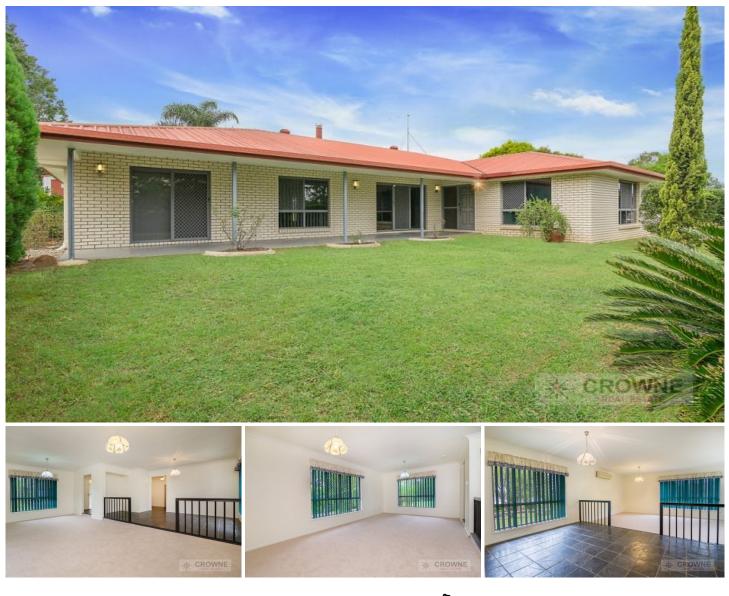

## 21 Flame Tree Court WALLOON QLD

This solid steel frame brick house with colorbond roof was built in 1994 on a 2002sq block in the Suncrest Estate. It boasts 4 built-in bedrooms + study or 5th bedroom- all with carpet. Other appealing features are the centrally located family room with brick feature walls, sunken formal lounge room and separate dining area. Large families will appreciate the 2 oversize bedrooms at opposite ends of the house (main with ensuite and walk-in robe the other has 2 way access to the main bathroom with separate bath, walk-in shower recess and vanity).

The well appointed all electric kitchen has a dishwasher, cooktop, wall oven and a new ducted rangehood plus a breakfast bar and walk-in pantry. Entry to the house is via the rear sliding glass door through the laundry and the main front patio door. There are 3 additional lockable (exit only) sliding doors all with key-to-like security screens.