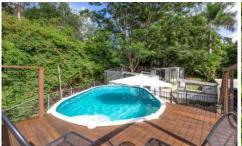

A two bay garage with a workshop on the side

A separate single garage

3 carport spaces

Detached office building/games room

Solar heated, above-ground swimming pool with hardwood deck

A spacious kitchen with 'Butler's Pantry' style alcove with