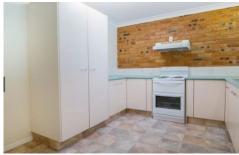

## Features-

- TWO SPACIOUS BEDROOMS WITH BIR ONE WITH  $\mbox{\sc A/C}$
- CARPETED LOUNGE ROOM ADJACENT TO ENTRY
- KITCHEN WITH GREAT STORAGE AND ELECTRIC APPLIANCES
- MODERN BATHROOM WITH SEPERATE SHOWER AND BATH
- DINING ROOM FLOWS TO SPACIOUS OUTDOOR AREA
- FULLY FENCED REAR YARD WITH GARDEN SHED