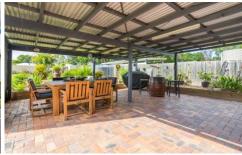

Internal stairs connect both levels and downstairs has been built in to create a terrific teenager's/parents retreat complete with kitchenette/laundry and bathroom.

Upstairs provides you with open plan living, a modern kitchen with Blanco appliances, including dishwasher, separate dining with sliding doors to the rear patio and large air conditioned lounge room with sliding doors to the front patio. For the chilly winter nights, you can even snuggle up in front of the wood heater.