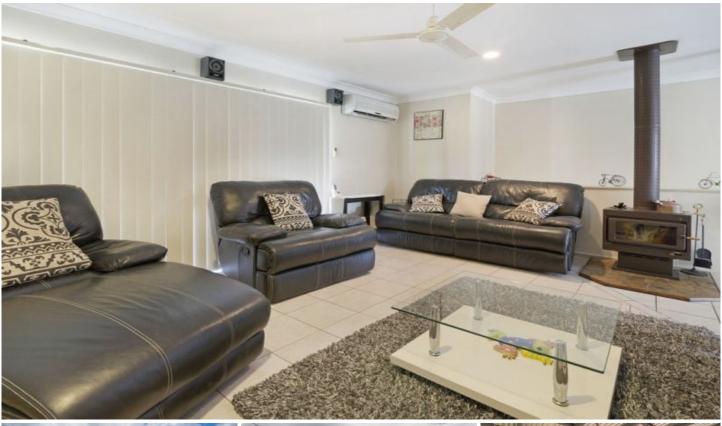

Internal stairs connect both levels and downstairs has been built in to create a terrific teenager's/parents retreat complete with kitchenette/laundry and bathroom.

Upstairs provides you with open plan living, a modern kitchen with Blanco appliances, including dishwasher, separate dining with sliding doors to the rear patio and large air conditioned lounge room with sliding doors to the front patio. For the chilly winter nights, you can even snuggle up in front of the wood heater.