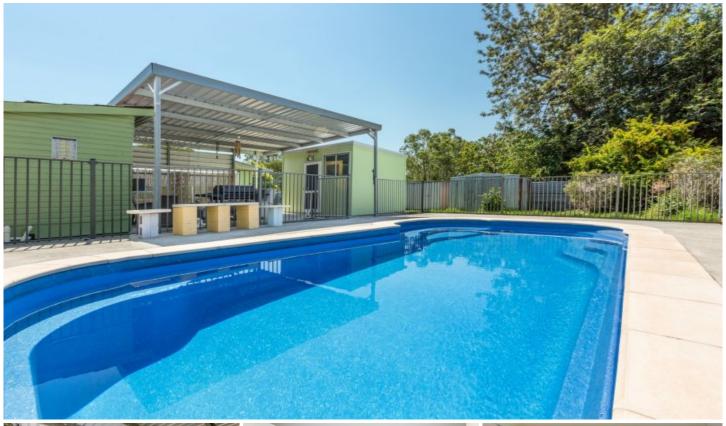

## 25 Bottomley Street BRASSALL QLD

This immaculately presented property has been thoughtfully redesigned, beautifully remodeled and completely rebuilt and the results are amazing. It has a great flow through from the living areas to the bedrooms and the covered outdoor entertainment area features a large workshop or guest bedroom and is sure to be a hit for those who love their summers outdoors by the pool.

This feature packed property includes:

- 809m2
- Rear yard access
- 3 good sized bedrooms with built ins all opening onto a central leisure area or rumpus room
- Inground Pool
- Outdoor entertainment area complete with second toilet
- Workshop or guest bedroom
- Tastefully renovated bathroom
- Open plan lounge and dining