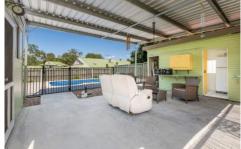

## 25 Bottomley Street BRASSALL QLD

This immaculately presented property has been thoughtfully redesigned, beautifully remodeled and completely rebuilt and the results are amazing. It has a great flow through from the living areas to the bedrooms and the covered outdoor entertainment area features a large workshop or guest bedroom and is sure to be a hit for those who love their summers outdoors by the pool.

This feature packed property includes:

- 809m2
- Rear yard access
- 3 good sized bedrooms with built ins all opening onto a central leisure area or rumpus room
- Inground Pool
- Outdoor entertainment area complete with second toilet
- Workshop or guest bedroom
- Tastefully renovated bathroom
- Open plan lounge and dining