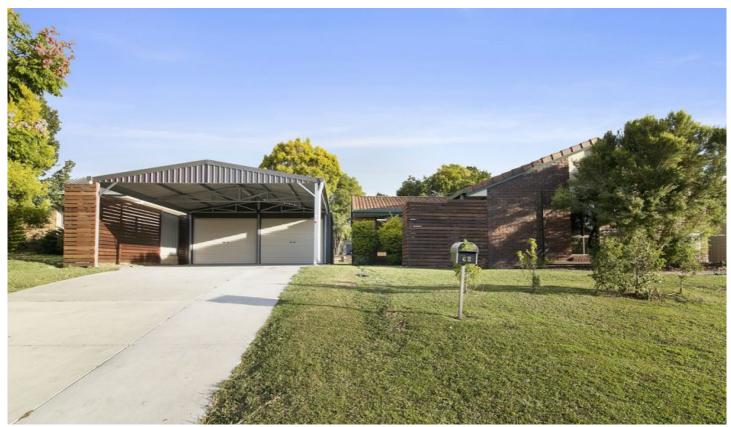

Fully powered  $6 \times 6m$  2 bay shed with drive through access to the rear yard plus  $6 \times 6m$  double carport and additional parking for a boat or caravan. The attached carport has a timber privacy screen from the neighbouring property.