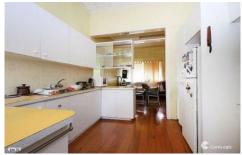

## 47 Woodend Road WOODEND QLD

Positioned at the top end of beautiful Woodend Rd and backing directly onto the St. Edmunds Oval is this unique home with almost a church like faade. Entry is via a front sunroom leading into a spacious lofty lounge room with adjoining large dining room. Ideally suited to extensions to the rear with an addition of a rear deck to take in the views across to Mt Cootha.