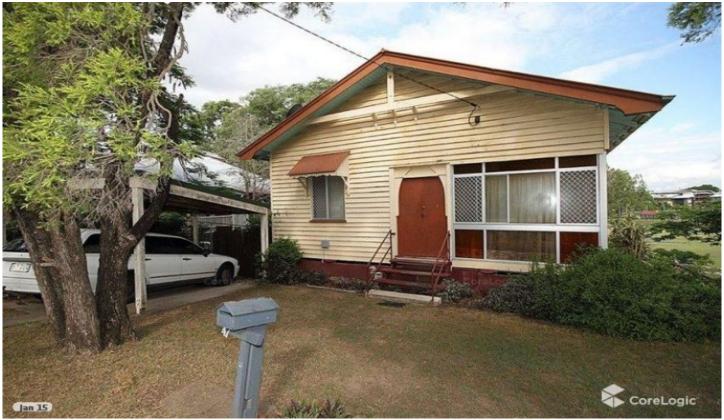

## 47 Woodend Road WOODEND QLD

Positioned at the top end of beautiful Woodend Rd and backing directly onto the St. Edmunds Oval is this unique home with almost a church like faade. Entry is via a front sunroom leading into a spacious lofty lounge room with adjoining large dining room. Ideally suited to extensions to the rear with an addition of a rear deck to take in the views across to Mt Cootha.