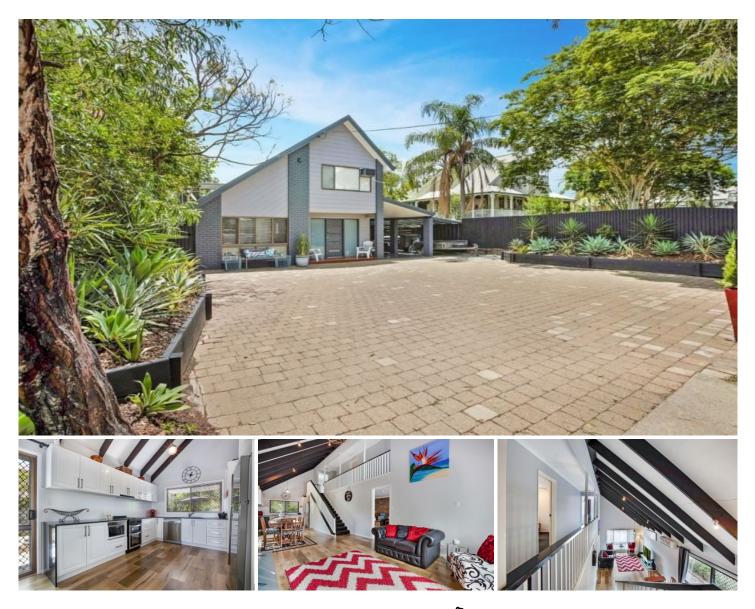

## 22A Harlin Road COALFALLS QLD

A modest, alluring street presence and an unrivalled lifestyle characterize this majestic residence within the exclusive suburb of Coalfalls. Situated on the graceful and elevated Harlin Road and surrounded by beautiful character homes this outstanding property awaits its fortunate new owners.

Upon entering this stylish home you will find modern interiors, timber-look floors, soft carpet and neutral tones feature across both levels.

Upstairs serene outlooks to the lush surrounds can be seen from the elegant master suite's private deck. The modern