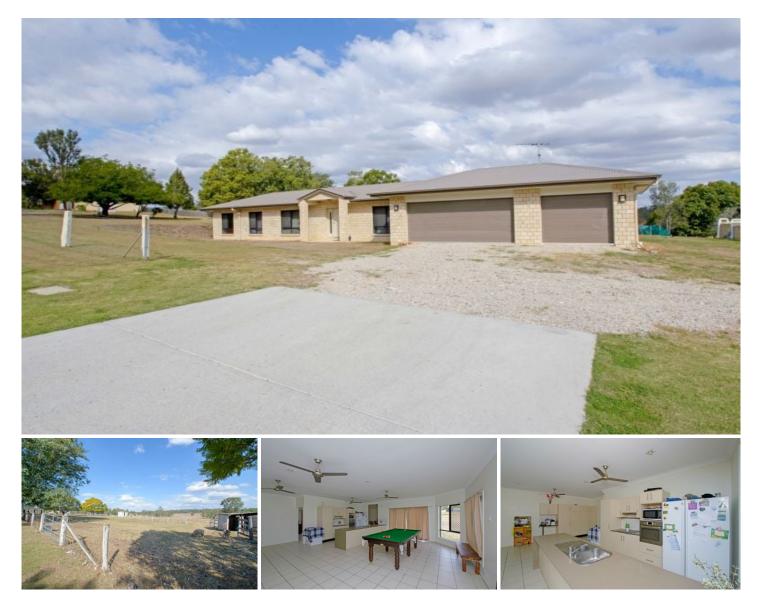

## 245 Ebenezer Road EBENEZER QLD

Beautiful rural home with 5 bedrooms, 3 bathrooms on 5 Acres and only 10 minute drive to Yamanto Shopping village in Ipswich - houses like this don't come along very often!

Perfect for the family that likes a bit of space. The house is separated into two main wings - you could literally get lost in your own home! The right wing has 3 bedrooms; main with ensuite and WIR, second double sized room with built ins and thirdly a standard size room - all with new carpet. A galley kitchen complimented by family room and formal dining room. Separate bathroom, toilet and laundry. The left wing has 2 bedrooms, with new carpet, one with WIR, separate bathroom and laundry. Perfect for the teenagers or grandparents retreat!

There is a remote controlled triple lock up garage; 70,000L of water tanks; fenced paddocks and a fenced stock pen -

5 🛤 3 🚔 3 🚘

View : https://www.crownerealestate.com.au/4013296