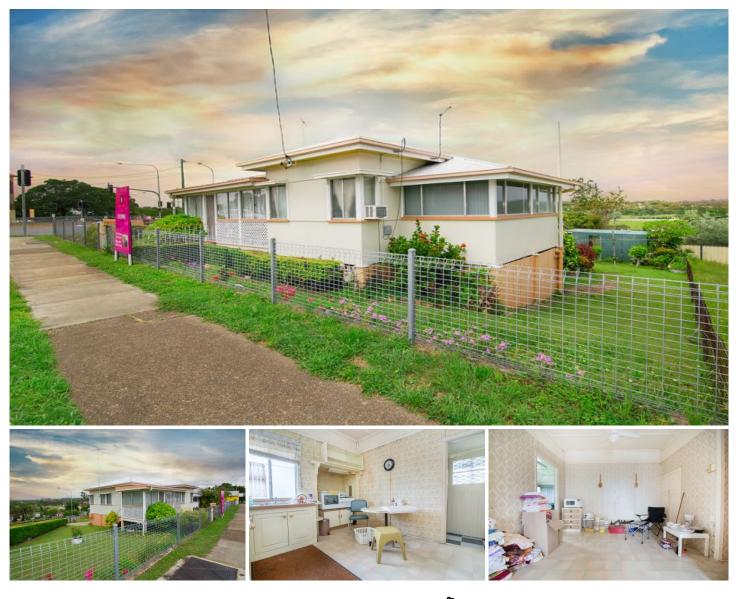

## 66 Downs Street NORTH IPSWICH QLD

This much loved family home has been presented to the market for the first time in decades. The prime location gives you everything you need within walking distance. Ditch the keys and stroll to Riverlink Shopping Centre, local parks and the rail museum.

Packed with charm and well maintained this spacious home offers:

Three large bedrooms, one offering air-conditioning Sleep out - perfect for home office or toy room Tidy kitchen eat in kitchen and adjacent family room Great storage area under the house Fully fenced 524sqm block with rear yard access Single car lock up plus carport Rent appraised at \$280-\$290/week