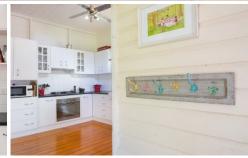

Feature that you will fall in love with include:

Spacious front veranda - enjoy the afternoon breezes Two King suite sized bedrooms plus an additional two sleep-outs

Modern country kitchen with a bank load of cupboards, gas cooktop, ceiling fan and farmhouse style double sink.