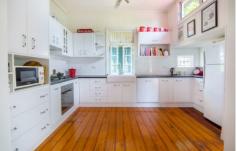

Feature that you will fall in love with include:

Spacious front veranda - enjoy the afternoon breezes Two King suite sized bedrooms plus an additional two sleep-outs

Modern country kitchen with a bank load of cupboards, gas cooktop, ceiling fan and farmhouse style double sink.