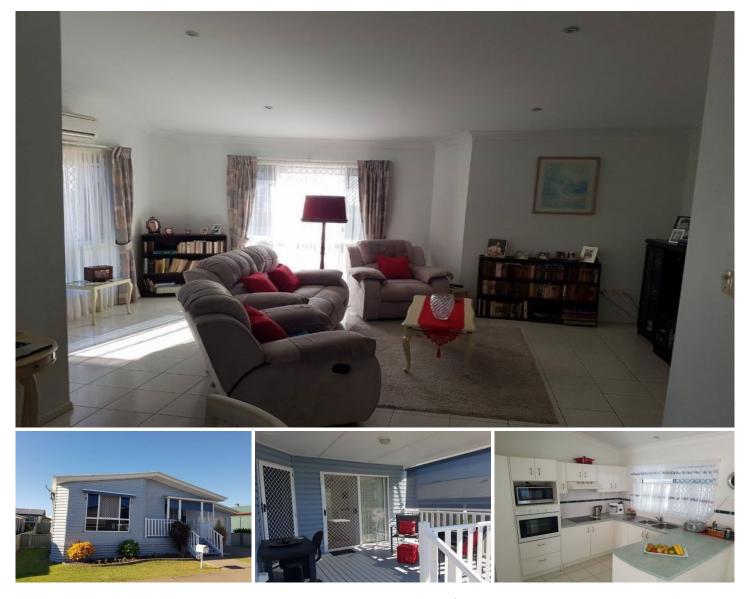

92/102A Moores Pocket Road MOORES POCKET QLD

Priced to sell, this beautifully presented villa in Gateway Complex Bremer Waters has motivated vendors. The home boasts two large bedrooms with two bathrooms. The well appointed kitchen with heaps of cupboard and bench space overlooks the dining area and air conditioned open plan living area. The raked ceilings give the home a feeling of spaciousness.

From the master bedroom, sliding glass doors provide access to the back deck where you can enjoy your quite drink after enjoying the activities the complex provides.

The villa has its own separate laundry which provides access via a ramp to the single remote garage and garden shed.

The complex is perfect for over 55's who are looking for a

2 🛤 2 🚔 1 🚘

Price : \$ 202,500 View : https://www.crownerealestate.com.au/4006005

Kay Sinclair 0417 607 287

https://www.crownerealestate.com.au

07 32888411