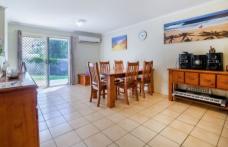

- \* 4 bedroom brick home, 2 bedrooms with built-ins
- \* Master has walk-in robe and ensuite
- \* Separate lounge with split A/C
- \* Kitchen with plenty of bench and cupboard space
- \* Generous dining room with split A/C
- \* Good size bathroom with separate shower
- \* Laundry with access to backyard
- \* Concrete outdoor entertainment area
- \* Double lock-up garage with internal access
- \* 800m2 fenced allotment perfect for kids & pets
- \* Close to public transport, schools and parks