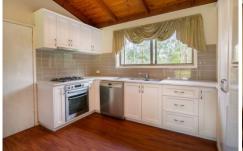

Impressive features of the property include:

Beautiful kitchen with dishwasher and s/s appliances Separate rumpus/games room plus study A/C king sized master bedroom Three bedrooms upstairs all with built-ins 4th bedroom/study downstairs with built-in Modern bathroom with separate toilet Polished timber floors upstairs Fans throughout