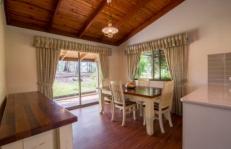

Impressive features of the property include:

Beautiful kitchen with dishwasher and s/s appliances Separate rumpus/games room plus study A/C king sized master bedroom Three bedrooms upstairs all with built-ins 4th bedroom/study downstairs with built-in Modern bathroom with separate toilet Polished timber floors upstairs Fans throughout