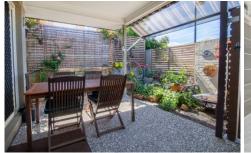

The perfect place to cook up a storm is a great size kitchen, with heaps of cupboard and bench space also boasting a dishwasher. It overlooks the main air conditioned living and dining area, which provides access to the covered entertaining area.