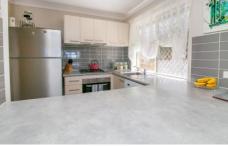

The perfect place to cook up a storm is a great size kitchen, with heaps of cupboard and bench space also boasting a dishwasher. It overlooks the main air conditioned living and dining area, which provides access to the covered entertaining area.