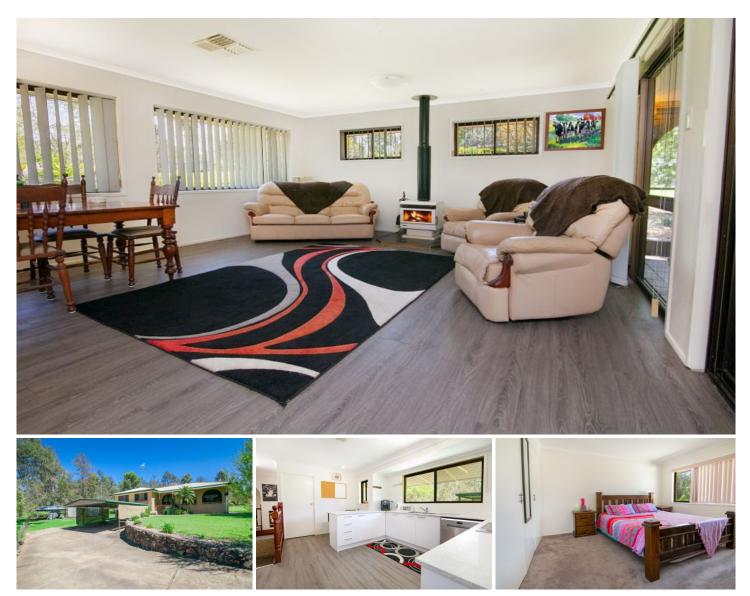

Upstairs via internal stairs you will find a new kitchen with dishwasher and marble stone bench tops with breakfast bar, providing heaps of cupboard and bench space. Flowing through to the massive lounge and dining room, you will also be amazed when you set eyes on the combustion log fire. The home is also completed with Breezeway air conditioning. This room flows out to the enclosed front veranda with plenty of room for a BBQ and the largest of outdoor lounges. This also has access to the stairs to take you to the front garden.