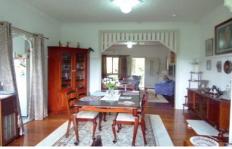

Lounge, Dining, Kitchen & Master Bedroom all lead out to verandahs. Lounge and Dining is divided by a lovely archway and the ceiling cornices are decorative

Downstairs is the Laundry and plenty of space for a Workshop and Storage..