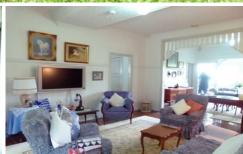

Lounge, Dining, Kitchen & Master Bedroom all lead out to verandahs. Lounge and Dining is divided by a lovely archway and the ceiling cornices are decorative

Downstairs is the Laundry and plenty of space for a Workshop and Storage..