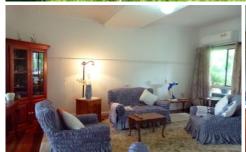

Lounge, Dining, Kitchen & Master Bedroom all lead out to verandahs. Lounge and Dining is divided by a lovely archway and the ceiling cornices are decorative

Downstairs is the Laundry and plenty of space for a Workshop and Storage..