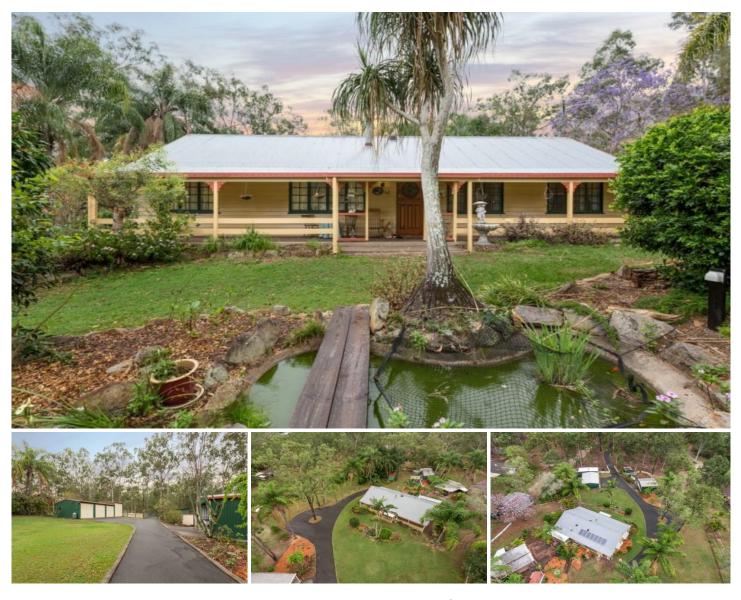

419-421 Junction Road KARALEE QLD

This property makes you feel like you're being wrapped in a big hug when you walk throough the door. Spacious but homely, laid out to perfection and leaves you wanting for nothing. It has-

3 great sized bedrooms with built-ins and ensuite in the master room

Spacious living areas with separate dining room

Situated at the back of a 2 acre block

Stable for the horses and house paddock is fenced off More Shed space than most of us could even dream of needing, separate double carport and another single shed or man-cave

Bitumen driveways and beautifully landscaped grounds Good sized dam

Solar panels

Everything has been well maintained- ready to move into

3 🛤 2 🚔 7 🚘

Price : \$ 520,000 View : https://www.crownerealestate.com.au/3937336