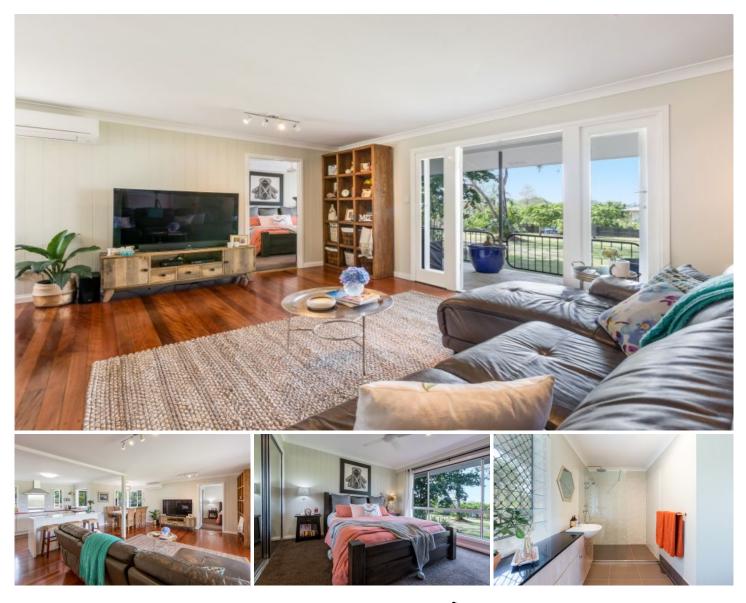

**16E Boundary Street TIVOLI QLD** 

Fall in-love with this stunning lowset, timber home situated on a spacious, fully fenced 7,114m2 flood free block really does give you the best of both worlds. Offering a great lifestyle for the astute purchaser looking for acreage property with the comfort of being close to the facilities in town.. The perfect family home.

This beautifully renovated home provides: • 4 large bedrooms - all with built-ins, ceiling fans and main bedroom has an ensuite. • European style bathroom • Split system air conditioner • Kitchen completed with an abundance of storage dishwasher, oven, range hood, hot plate. • Large Shed (12m x 7m extra 3m height!) • 3-4 Bay Garage • Front veranda 4 🛤 2 🚔 3 🚘