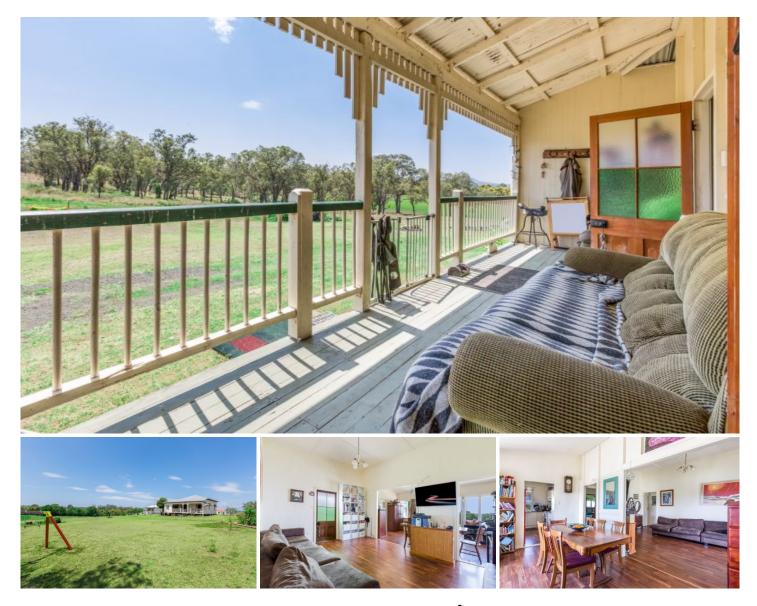

## 5003 Cunningham Highway WARRILL VIEW QLD

This lovely property represents incredible value for anyone looking for a country lifestyle. The 6.5 acre block has a permanent creek along one boundary and a backdrop of The Great Dividing Range and Cunninghams Gap. The cottage style home is positioned perfectly on the block to make the most of the views and breezes and features a modern kitchen and bathroom with separate dining and lounge, 3 bedrooms with built ins and polished floors in the living areas. There is also a separate bunkhouse which could easily convert to a granny flat or use it as a studio or office.

Features Include:

- Cottage with verandah
- 3 Built in bedrooms
- Separate lounge and dining
- Modern kitchen and bathroom
- Good fences with separate house block so you can run

3 🎮 1 🚔 3 🚘

Price : \$ 400,000 View : https://www.crownerealestate.com.au/3917832