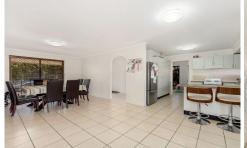

The tiled lounge room is a great size, and the tiled dining room is very generously sized indeed and leads through to the kitchen. Here you will find an impressive amount of storage, a freestanding electric cooker, a dishwasher and a view out to the huge covered outdoor area at the rear of the home. This outdoor space is ideal for entertaining friends