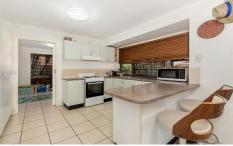

The tiled lounge room is a great size, and the tiled dining room is very generously sized indeed and leads through to the kitchen. Here you will find an impressive amount of storage, a freestanding electric cooker, a dishwasher and a view out to the huge covered outdoor area at the rear of the home. This outdoor space is ideal for entertaining friends