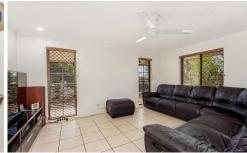

There are three bedrooms in total, all of which are carpeted and come with ceiling fans and built-in wardrobes. They are serviced by a bathroom with a separate shower and bathtub plus a separate toilet.