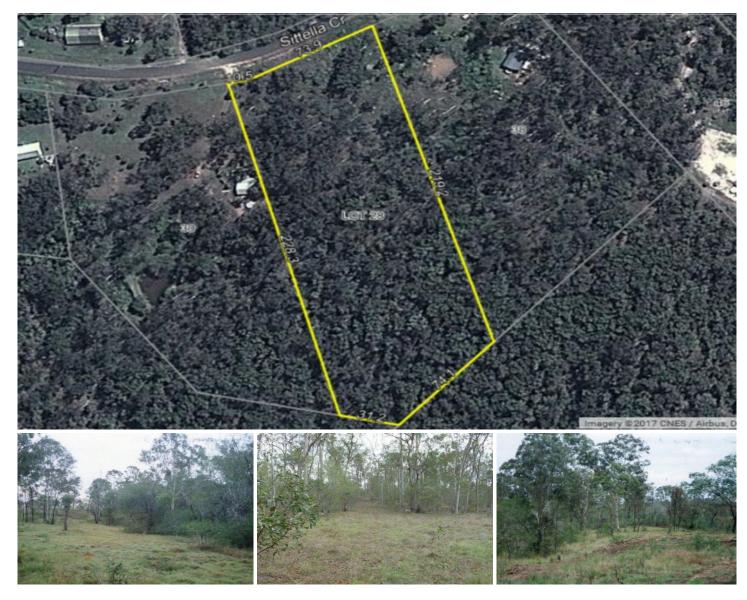

## Lot 28 Sitella Crescent DELAN QLD

Boasting a cul-de-sac location in a quiet bushland setting, this 20,000sqm block has plenty to offer. Get away from hustle and bustle of the city to unwind in an area that exudes peace and tranquillity - you'll never feel cramped for space again! With an impressive frontage and a depth of over 200m, this would certainly make the perfect site for your dream home deep within the central-Queensland nature, all located approximately 15 minutes from Gin Gin and 25 minutes from Bundaberg. For more information please contact the listing agent.

**Price** : \$ 72,500 **Land Size** : 20000 sqm

View: https://www.crownerealestate.com.au/3916

582

Mike Jones 0400 515 422