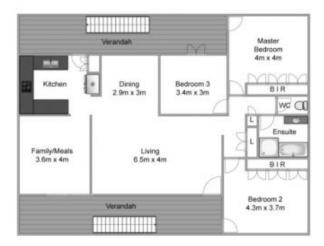

Upon entry you are greeted by the large lounge room, which features both split system air conditioning and a box air conditioner. In the kitchen you will find an oversupply of storage and bench space including a corner pantry plus a freestanding electric cooker, while the dining room is located nearby and is an excellent size.

All three of the carpeted bedrooms are located upstairs, two of which comes with built in wardrobes and ceiling fans. Servicing these bedrooms is the upstairs bathroom with a separate shower and bathtub plus a separate toilet.

3 📭 1 🔓 2 😭

**Price:** \$260,000

View: https://www.crownerealestate.com.au/3905181

Kirsty Dutney Jones 07 3288 8411

Mike Jones 0400 515 422

101 Moores Pocket Rd Moores Pocket This plan is a simple schematic representation of the property.

Whilst every care is taken it should only be considered as an artist impression.