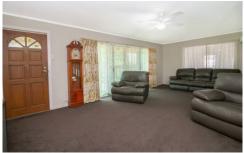

Upon entry you are greeted by the large lounge room, which features both split system air conditioning and a box air conditioner. In the kitchen you will find an oversupply of storage and bench space including a corner pantry plus a freestanding electric cooker, while the dining room is located nearby and is an excellent size.