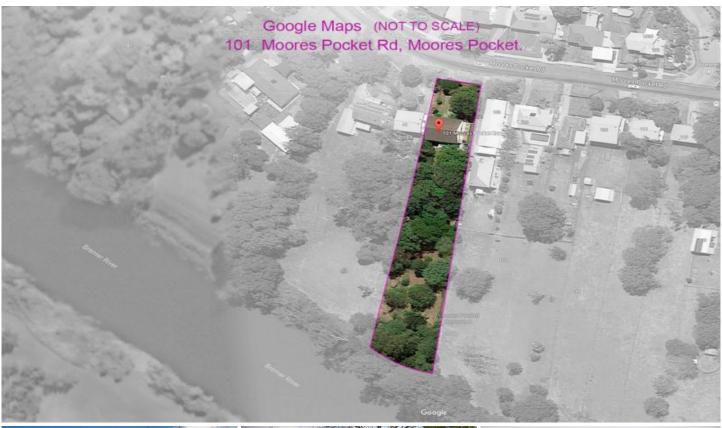

## 101 Moores Pocket Road MOORES POCKET QLD

Located on an absolute-riverfront 2,987sqm allotment just minutes from the heart of Ipswich, this family home represents incredible value. Having been well-looked after by its current owners for many years, you now have the opportunity to call this sizable home your own.

3 📭 1 🔓 2 😭

**Price:** \$260,000

View: https://www.crownerealestate.com.au/3905181

Kirsty Dutney Jones 07 3288 8411

Mike Jones 0400 515 422

101 Moores Pocket Rd Moores Pocket This plan is a simple schematic representation of the property.