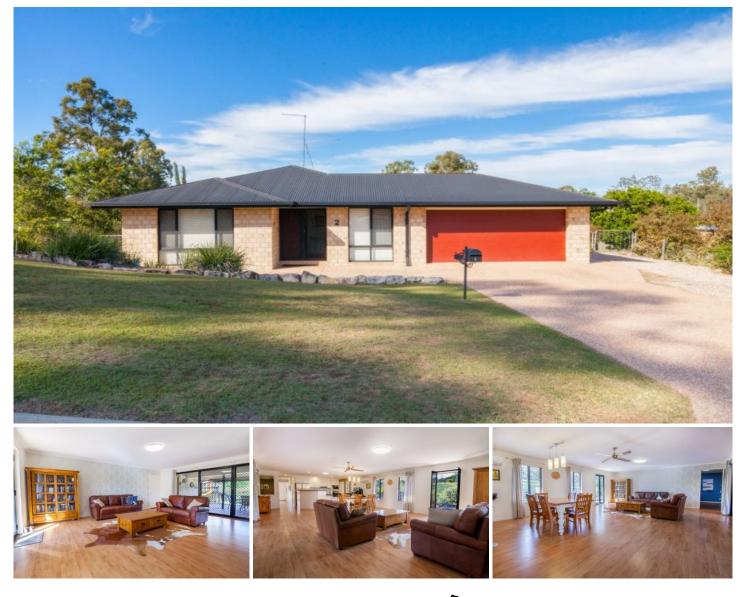

## 2 Appaloosa Place PINE MOUNTAIN QLD

This beautiful family home is set on a lush 4,092sqm corner block in a prestigious estate, ready and waiting for its next owner. All you could ever need is surprisingly close by, treating you to the convenience of city living without compromising on peace and privacy.

With an abundance of living areas, there certainly is no shortage of space for you and your family. The carpeted lounge room is located near the entry, while a short hallway leads to the spacious, air-conditioned and open-planned living/dining rooms that are overlooked by the well-appointed kitchen. Here you will find electric appliances including a dishwasher, a great amount of bench space and an oversupply of storage.

There are a total of four bedrooms, all carpeted and offering built-in wardrobes and split-system air conditioning.

4 🛤 2 🚰 4 🚘

Price : \$ 555,000 View : https://www.crownerealestate.com.au/3903154

Mike Jones 0400 515 422