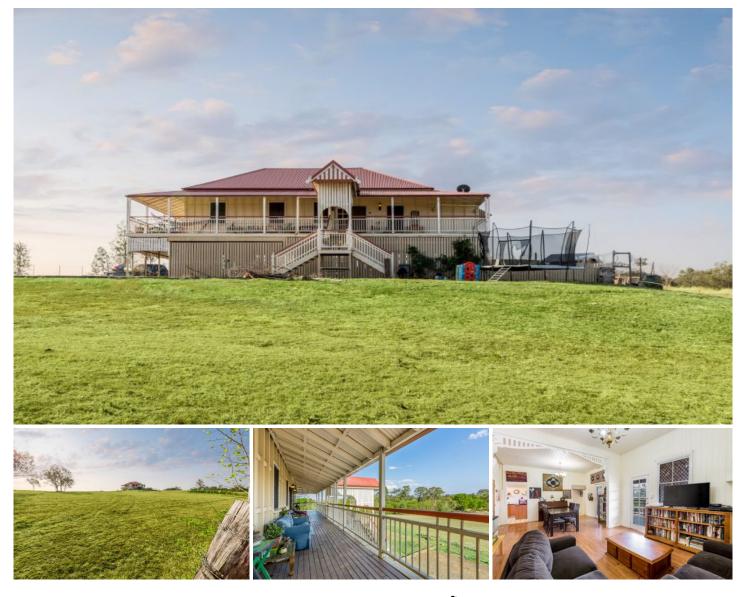

## 5007 Cunningham Highway WARRILL VIEW QLD

This unique property is rich in history and set high on a hill amid a beautiful 2.5 acre block close to Harrisville and only 15 minutes to Yamanto and 25 minutes to Ipswich CBD. The land features a natural creek on one boundary which is like having your very own private waterhole and would be the perfect way to cool down in summer. Wrap around verandas on two sides allow for refreshing breezes and a lovely place to sit and take in the mountain views and stunning sunsets.

Located on the Cunningham Highway this property would suit anyone looking for the country escape with the benefits of the city at your fingertips. 5 🎮 1 🚔 2 🚘

Price : \$ 375,000 View : https://www.crownerealestate.com.au/3896292