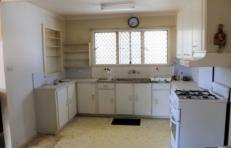

Step off of the covered front patio into the air conditioned and carpeted lounge room. This space is a great size and leads through to the adjacent eat-in kitchen which, although a bit dated, offers a good amount of storage and a freestanding cooker that utilizes bottled gas.