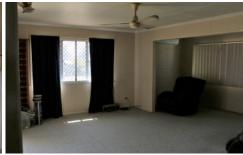

Step off of the covered front patio into the air conditioned and carpeted lounge room. This space is a great size and leads through to the adjacent eat-in kitchen which, although a bit dated, offers a good amount of storage and a freestanding cooker that utilizes bottled gas.