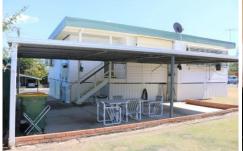

Step off of the covered front patio into the air conditioned and carpeted lounge room. This space is a great size and leads through to the adjacent eat-in kitchen which, although a bit dated, offers a good amount of storage and a freestanding cooker that utilizes bottled gas.