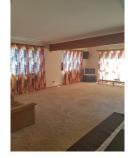

The living room is massive in size with lofty raked ceiling and is currently used as a living room only. However, it is large enough for an open plan living and formal dining space which adjoins to the separate kitchen/meals area. The kitchen has ample storage and has recently had a new wall-oven installed.

Features include:

4 bedrooms,main & 2nd with walk in robe & 3rd with built in

Massive downstairs living area with raked ceilings

4 🎮 1 🚔 2 🚘

Price : \$ 420,000 View : https://www.crownerealestate.com.au/3863180