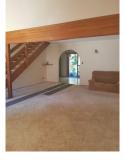

The living room is massive in size with lofty raked ceiling and is currently used as a living room only. However, it is large enough for an open plan living and formal dining space which adjoins to the separate kitchen/meals area. The kitchen has ample storage and has recently had a new wall-oven installed.