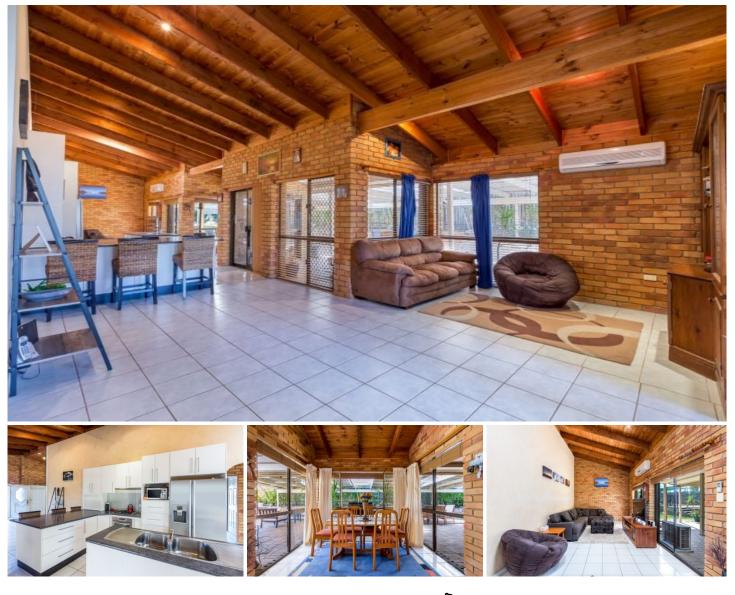

48 Falvey Street RIPLEY QLD

This incredible family home is set on a generous quarter-acre block and is unique in every aspect, showcasing all of the careful planning and design that went into its construction. From your first step through the front door you will recognise that this truly is a home like no other, with features such as soaring cathedral ceilings and exposed brickwork throughout.

Upon entry you are greeted by the open-planned central living area, which runs the full length of the home. The family room and the lounge room sit at opposite ends of this space and both feature split system air conditioners to keep you in climate-controlled comfort. In-between you will find the kitchen, which is sure to satisfy the chef of the home - on offer here is an abundance of storage, stainless steel appliances, a gas cooktop, an extra-large fridge space and an island bench that overlooks the dining room. 4 🛤 2 🚔 4 🚘