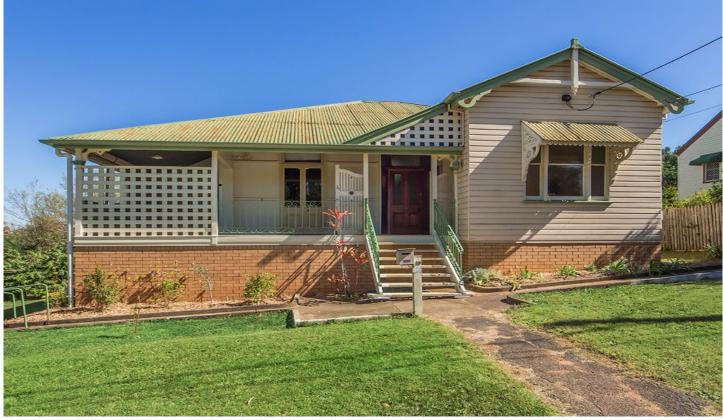

## 19 Fitzgibbon Street NORTH IPSWICH QLD

Position perfect on a large 911sqm block, this gorgeous, unspoiled early 1900s home is approx 600m to the Ipswich CBD and the Riverlink Shopping Centre. Its location will see its value hold solid. The home boasts riverfront and leafy park views from the front verandah and is flood free. This absolute gem is ready for you to freshen up for contemporary modern living.

Stepping inside from the front verandah you will find stunning, original features throughout this large family home, including high ceilings, timber floors, wide skirting boards, timber French doors, coloured glass windows, fretwork, timber tongue and groove walls, and the list goes on. The charm of a bygone era has certainly been retained in this original home and it's ready for you to put your stamp on it. The kitchen is a great size with plenty of room for an island bench, the stove is brand new and the original cupboards are fully functional and tidy. The large dining