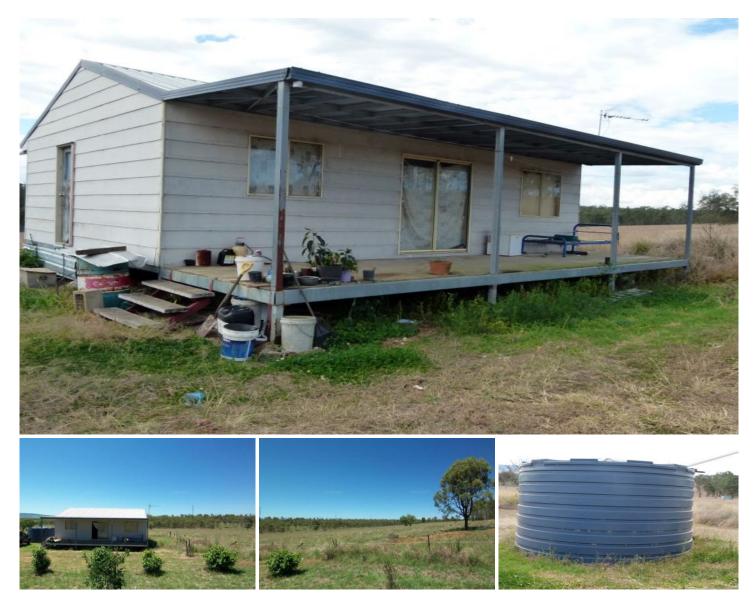

## 113 Lairhopes Road EBENEZER QLD

Coming in at just over 131 acres, this enormous property could be utilized in a number of ways. Will you run stock and make use of the sizable dam, or simply finish the partially-constructed two-bedroom cottage and make use of the machinery shed already in place to enjoy the lifestyle? With a steel frame and stumps currently in place, the cottage requires only a little more work to turn it into a home. From here you could enjoy the panoramic views of this incredible offering and the surrounding countryside.