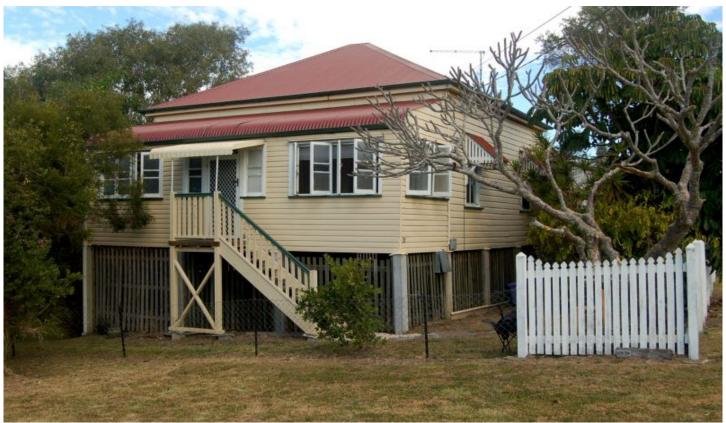

## 17 Pelican Street NORTH IPSWICH QLD

CHARACTER AND CHARM ON 809SQM NEST OR INVEST!

This gorgeous home is loaded with character and charm and sits on an 809sqm corner block just a stone's throw to the CBD of our city. Inside you'll find tongue and groove walls, polished timber floors and soaring ceilings features that many homes lpswich are so well known for.

There are four bedrooms on offer, three of which are a good size with the fourth a perfect size for a nursery or study. The bathroom that services them has a large corner shower and separate toilet. The eat-in kitchen is situated at the back of the home and features beautiful stained glass sliding windows which capture the cooling breezes. Here you will find several storage options and electric appliances, as well as access to the lounge room in the centre of the home. From the kitchen you can also access