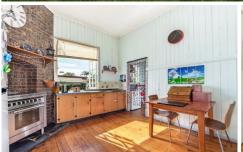

The spacious lounge room sits central in the home with a fireplace to keep you warm during the cooler months. Further on you'll find the kitchen with a freestanding gas cooktop, a good amount of storage and a walk-in pantry, while the dining room is located at the front of the home with a wood heater and accesses the front deck. This covered outdoor space is ideal for entertaining friends and family.