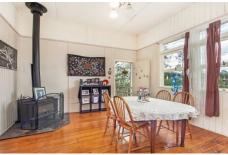

The spacious lounge room sits central in the home with a fireplace to keep you warm during the cooler months. Further on you'll find the kitchen with a freestanding gas cooktop, a good amount of storage and a walk-in pantry, while the dining room is located at the front of the home with a wood heater and accesses the front deck. This covered outdoor space is ideal for entertaining friends and family.