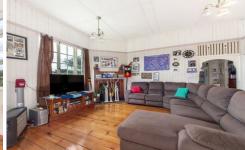

The spacious lounge room sits central in the home with a fireplace to keep you warm during the cooler months. Further on you'll find the kitchen with a freestanding gas cooktop, a good amount of storage and a walk-in pantry, while the dining room is located at the front of the home with a wood heater and accesses the front deck. This covered outdoor space is ideal for entertaining friends and family.