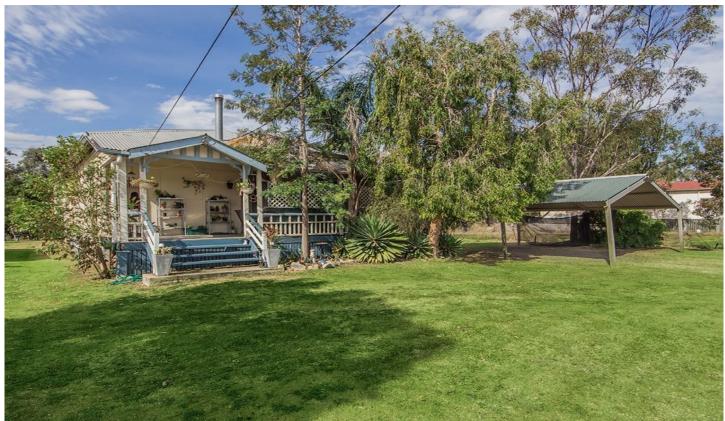

## 54 Siemons Street ONE MILE QLD

This circa-1900 home is overflowing with all of the character and charm of yesteryear, with soaring ceilings, original polished timber flooring, decorative fretwork and VJ walls all on offer. Situated on an enormous 1,872sqm allotment within minutes of Ipswich CBD, you are treated to all of the perks of city living without that cramped suburban lifestyle.

The spacious lounge room sits central in the home with a fireplace to keep you warm during the cooler months. Further on you'll find the kitchen with a freestanding gas cooktop, a good amount of storage and a walk-in pantry, while the dining room is located at the front of the home with a wood heater and accesses the front deck. This covered outdoor space is ideal for entertaining friends and family.