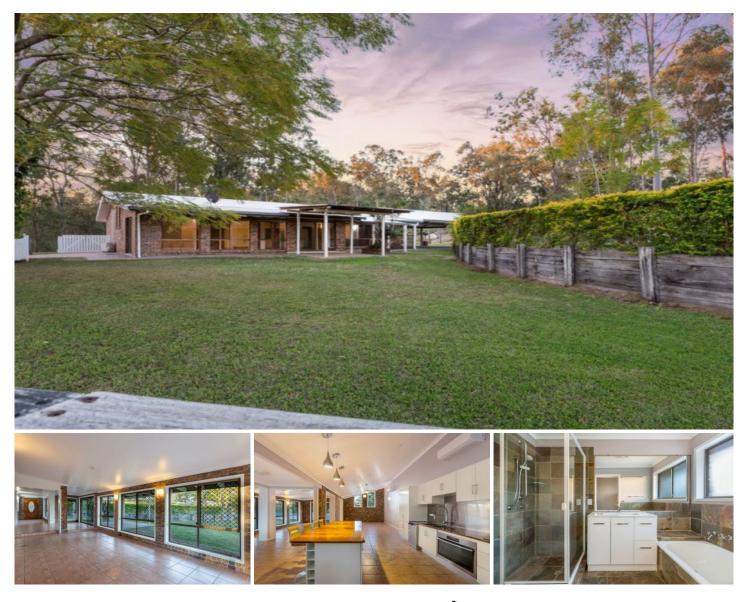

## 11 Belah Street MOUNT CROSBY QLD

This beautiful recently renovated home is available now to all those looking for a semi rural lifestyle.

Tastefully decorated with all the space you need both internally and externally.

Set is a semi rural environment with the land sloping down to the ever popular Brisbane River

As you step inside you are led to a separate living space with beautiful views of the property, leading up to the modern kitchen where cooking is no longer a chore but a pleasure. Modern appliances and plenty of bench and cupboard space. Oversized oven so you can bake to your hearts delight.

Open plan living with 2 large air conditioner to keep you comfortable all year around and ceiling fans.

All bedrooms are spacious, security screened and carpeted to keep you cosy and safe.

Generous sized shower and bathtub where you can kick