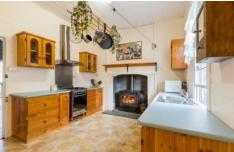

Features Include:

- 1391m2 usable block with fruit trees
- In ground pool
- Shed
- Verandah wrapping around three sides to include a covered rear deck
- Original fretwork above internal doors
- VJ walls and ceilings
- Original pine floorboards throughout