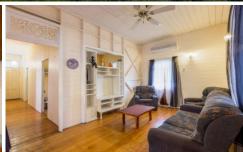

Features Include:

- 1391m2 usable block with fruit trees
- In ground pool
- Shed
- Verandah wrapping around three sides to include a covered rear deck
- Original fretwork above internal doors
- VJ walls and ceilings
- Original pine floorboards throughout