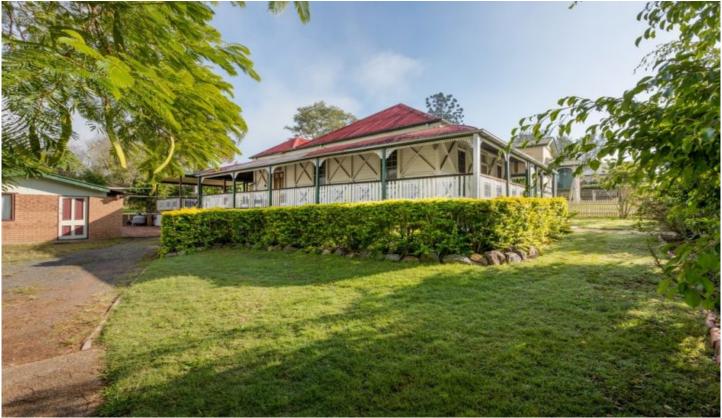

## 41 Warwick Road IPSWICH QLD

This is what Ipswich is famous for! This beautiful Classic Colonial home (circa 1860's) with verandas on three sides sits on a large family friendly block and comes complete with covered rear deck overlooking an inground pool and the huge back yard. Located within walking distance to University and close to Hospital and CBD with bus at door and perfect exposure for any home business, this is an opportunity you can't pass up.

Features Include:

- 1391m2 usable block with fruit trees
- In ground pool
- Shed
- Verandah wrapping around three sides to include a covered rear deck
- Original fretwork above internal doors
- VJ walls and ceilings
- Original pine floorboards throughout