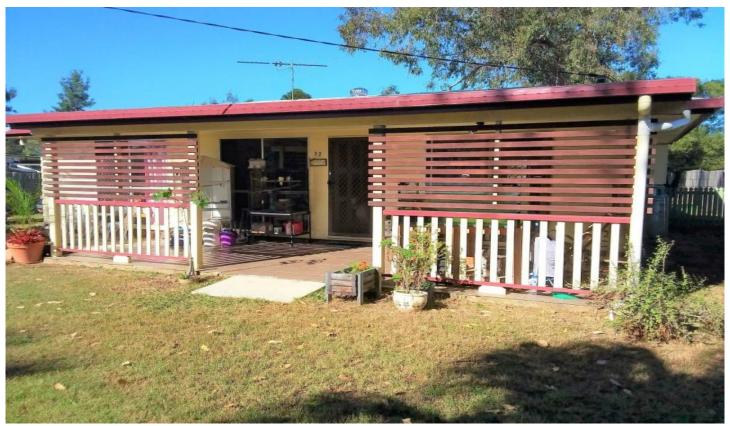

## 22 Calvin Street WALLOON QLD

Set on 1,214sqm in a quiet cul-de-sac, this charming family home will tick a lot of boxes. Ideally located within walking distance of a number of amenities and a short drive from Ipswich CBD, the location certainly leaves nothing to be desired.

The covered patio at the front of the home is a great place to enjoy a morning cup of coffee. From here you can step through to the lounge room which in turn leads to the eat-in kitchen. Here you will find a freestanding gas cooker, a good amount of storage (including a double-door pantry) and access to the rear of the home.