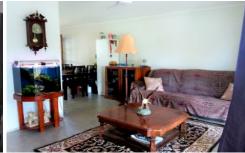

The covered patio at the front of the home is a great place to enjoy a morning cup of coffee. From here you can step through to the lounge room which in turn leads to the eat-in kitchen. Here you will find a freestanding gas cooker, a good amount of storage (including a double-door pantry) and access to the rear of the home.