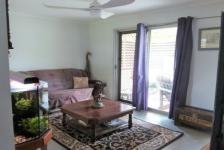

The covered patio at the front of the home is a great place to enjoy a morning cup of coffee. From here you can step through to the lounge room which in turn leads to the eat-in kitchen. Here you will find a freestanding gas cooker, a good amount of storage (including a double-door pantry) and access to the rear of the home.