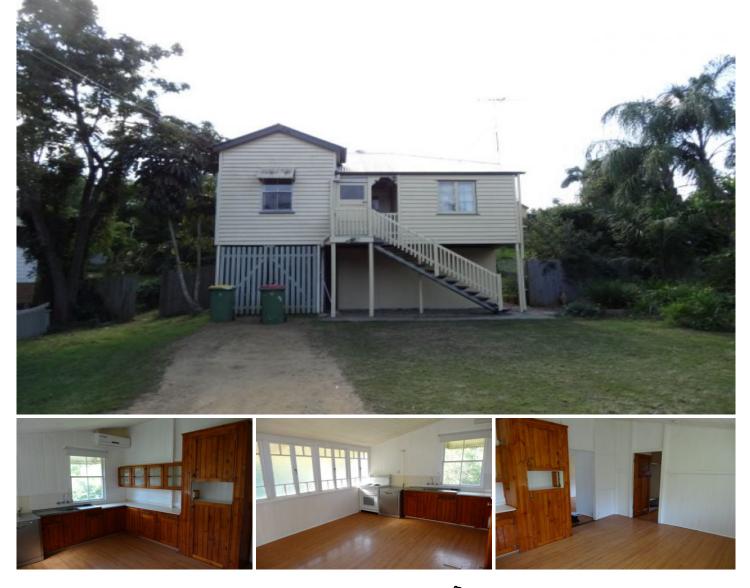

## **5 Cushing Street NORTH IPSWICH QLD**

Yes that's correct Offers over \$265,000, with tenant in place currently until 10th October. Cute high set 1930 cottage on huge 1096m2. Some minor finishing off to be done to the downstairs area to make for a suitable additional living zone. Not too big, not too small but just right with 3 bedrooms, study and of course the downstairs area. Lovely timber kitchen with dishwasher. High ceilings Air-conditioned & cottage charm. Close to all amenities. Phone to make a private inspection as no open homes on this property.

• 3 BEDS PLUS STUDY • 1096m2 • CLOSE TO SCHOOLS • QUIET STREET 3 🎮 1 🚔 1 🚘

Price : \$ 264,000 View : https://www.crownerealestate.com.au/3758163

Margaret Bannah 0408 741 987

https://www.crownerealestate.com.au