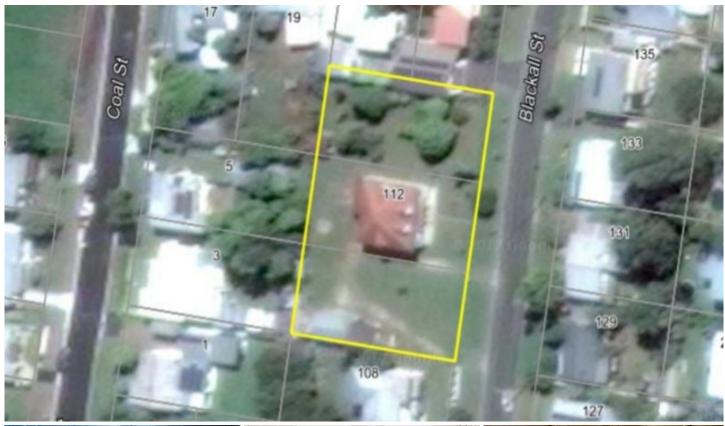

## 112 Blackall Street BASIN POCKET QLD

This is one of the properties that investors are always asking for. A large house; in need of some renovation, on a 2427m2 block with 3 separate lots on the 1 title; It's an opportunity that you don't want to miss out on. It has;

• 3 lots on one title • Flood free in 2011

• Close to schools, shops, public transport and only  ${\bf 5}$ 

mins drive to the centre of Ipswich

For your opportunity to inspect call Jenni on 0400 930 470

4 🕮 2 🖺 4 🗬