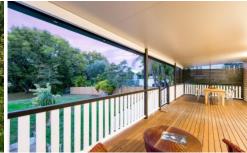

## Features Include:

• 1543m2 block

• 2 large bedrooms plus a large sleepout

• Spacious kitchen

• New 11m x 3.6m rear deck with insulated roof panels

• Freshly sanded floors throughout • New colour schemes inside and out • New downstairs bathroom/laundry