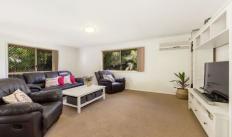

There are several living areas inside this spacious family home, so let's start with the lounge room at the front of the home. This carpeted space enjoys air conditioning that also services the nearby formal dining room. Continuing down the hall you will the find the tiled family room which is overlooked by the kitchen, and there's plenty in here to satisfy the resident chef including an abundance of storage, electric appliances (including a dishwasher) and a large breakfast bar. The final internal living area is the carpeted and air conditioned media room located at the rear of the home.