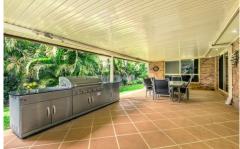

There are several living areas inside this spacious family home, so let's start with the lounge room at the front of the home. This carpeted space enjoys air conditioning that also services the nearby formal dining room. Continuing down the hall you will the find the tiled family room which is overlooked by the kitchen, and there's plenty in here to satisfy the resident chef including an abundance of storage, electric appliances (including a dishwasher) and a large breakfast bar. The final internal living area is the carpeted and air conditioned media room located at the rear of the home.