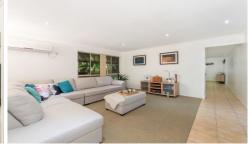

There are several living areas inside this spacious family home, so let's start with the lounge room at the front of the home. This carpeted space enjoys air conditioning that also services the nearby formal dining room. Continuing down the hall you will the find the tiled family room which is overlooked by the kitchen, and there's plenty in here to satisfy the resident chef including an abundance of storage, electric appliances (including a dishwasher) and a large breakfast bar. The final internal living area is the carpeted and air conditioned media room located at the rear of the home.