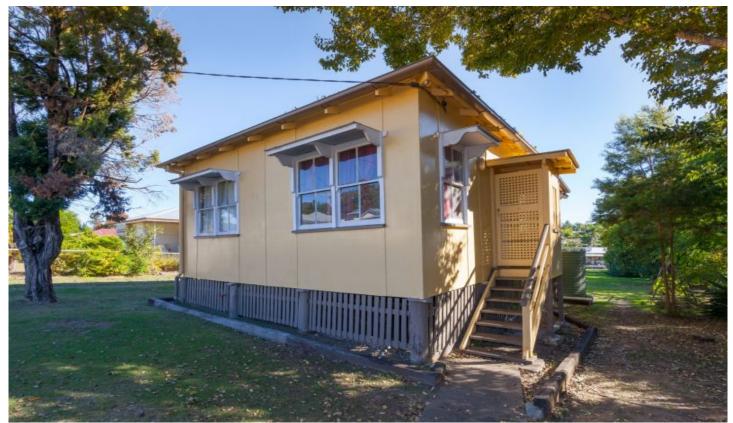

## 31 Frederick Street NEWTOWN QLD

This 1,012sqm allotment with a three bedroom dwelling is located in a suburb that has historically demonstrated outstanding capital growth (11.4% in five years!) and represents an incredible opportunity for any savvy investor or land banker.

Inside the dwelling you'll find three bedrooms and timber flooring throughout (except in the bathroom, which is tiled instead). The air conditioned lounge room sits central in the home, with the kitchen located at the back in fairly original condition. Underneath the home you'll find the laundry and a good amount of storage space, with a water tank and side access for the current tenants' convenience.