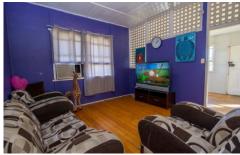

Inside the dwelling you'll find three bedrooms and timber flooring throughout (except in the bathroom, which is tiled instead). The air conditioned lounge room sits central in the home, with the kitchen located at the back in fairly original condition. Underneath the home you'll find the laundry and a good amount of storage space, with a water tank and side access for the current tenants' convenience.