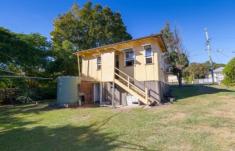

Inside the dwelling you'll find three bedrooms and timber flooring throughout (except in the bathroom, which is tiled instead). The air conditioned lounge room sits central in the home, with the kitchen located at the back in fairly original condition. Underneath the home you'll find the laundry and a good amount of storage space, with a water tank and side access for the current tenants' convenience.