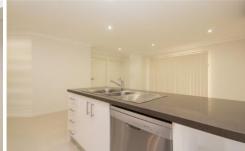

Modern downlighting is a feature throughout the home, and a crisp colour scheme and gleaming tiles certainly make the interior easy on the eye. The kitchen sits central in the home and here you will find stainless steel appliances including a dishwasher and a gas cooktop. There's a good amount of storage with the main benchtop incorporating a breakfast bar for informal dining and overlooking the air conditioned family and dining room. From here you have access to the covered outdoor, ideal for entertaining guests or a spot of alfresco dining.