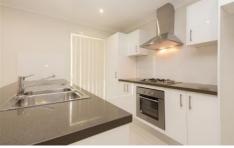

Modern downlighting is a feature throughout the home, and a crisp colour scheme and gleaming tiles certainly make the interior easy on the eye. The kitchen sits central in the home and here you will find stainless steel appliances including a dishwasher and a gas cooktop. There's a good amount of storage with the main benchtop incorporating a breakfast bar for informal dining and overlooking the air conditioned family and dining room. From here you have access to the covered outdoor, ideal for entertaining guests or a spot of alfresco dining.