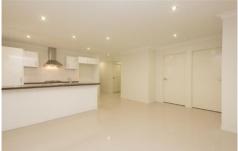

Modern downlighting is a feature throughout the home, and a crisp colour scheme and gleaming tiles certainly make the interior easy on the eye. The kitchen sits central in the home and here you will find stainless steel appliances including a dishwasher and a gas cooktop. There's a good amount of storage with the main benchtop incorporating a breakfast bar for informal dining and overlooking the air conditioned family and dining room. From here you have access to the covered outdoor, ideal for entertaining guests or a spot of alfresco dining.