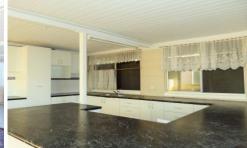

This space will certainly keep the resident chef happy with electric appliances and an unbelieve amount of storage and bench space (including a breakfast bar!), and

3 🔄 2 🔓 2 😭

**Price**: \$270,000

View: https://www.crownerealestate.com.au/3706323