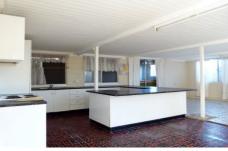

Upon entry to the home you're greeted by the tiled sunroom which leads through to the spacious carpeted lounge room. Down a short hallway you'll find a kitchenette and access to the downstairs laundry, which in turn accesses the enormous and open-planned kitchen/dining/family room.

This space will certainly keep the resident chef happy with electric appliances and an unbelieve amount of storage and bench space (including a breakfast bar!), and

3 🔄 2 🔓 2 😭

**Price**: \$270,000

View: https://www.crownerealestate.com.au/3706323