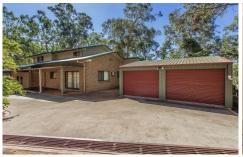

Outdoors you will find two separate sheds both powered, one measuring 6m x 6m and the other 6m x 9m with a mechanic pit. Plus there is a single carport attached to the home. Gardens around the home are low maintenance indeed and nature takes care of the rest of the land for you.

The home itself is quite large with a modern renovation making this one a move straight in property with nothing to do.

5 🗀 3 🔓 5 🖨

**Price**:\$600,000

View: https://www.crownerealestate.com.au/3654884

Kirsty Dutney Jones 07 3288 8411