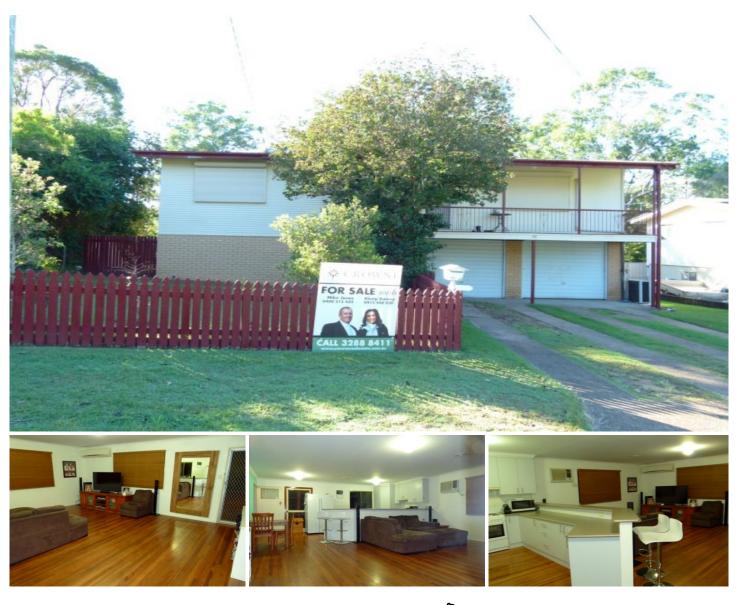

## 30 Tessman Street RIVERVIEW QLD

This highset home is set on a 693sqm block only minutes from local shopping centres and Ipswich CBD, and offers plenty of space for you and your family.

External stairs lead from the fenced front yard to the covered deck where you enter the home. The open-planned kitchen/dining/lounge has beautiful polished timber floors and features split system air conditioning to keep you cool in summer. The kitchen boasts an abundance of storage space, a corner pantry, a freestanding electric cooker and a dishwasher.

Upstairs you will find all three of the bedrooms, which are all a great size and come with built-in wardrobes. These are serviced by a stylishly-renovated bathroom with a shower-over-tub arrangement and a separate toilet, with the laundry located downstairs. Down here you will also 3 🎮 1 🚔 2 🛱