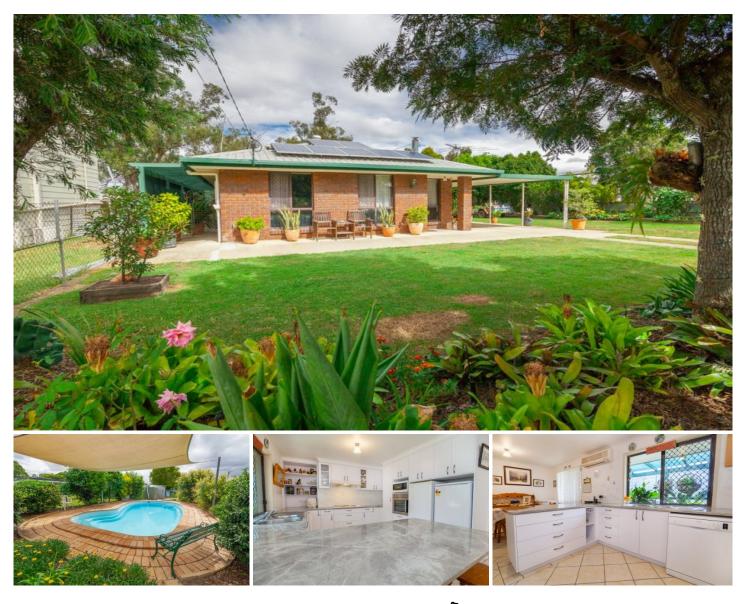

## **10 Bell Street WALLOON QLD**

This spacious family home is set on a 1,214sqm allotment in Walloon, treating you to a lifestyle of privacy and convenience on the doorstep of Ipswich. With all the inclusions you'd expect in a family home, this one certainly won't leave you wanting.

The tiled lounge room is a great size and comes with a fireplace to keep you warm in winter, while the nearby dining room has split system air conditioning. This space is overlooked by the kitchen, where you will find a great amount of storage, electric appliances (including the stainless steel wall oven) and a new dishwasher.

There are three bedrooms in total, all of which have built-in wardrobes and air conditioning. The bathroom that services these features a twin shower, his-and-her vanity with a great amount of storage underneath, plus additional linen 3 🎮 1 🚰 2 🛱