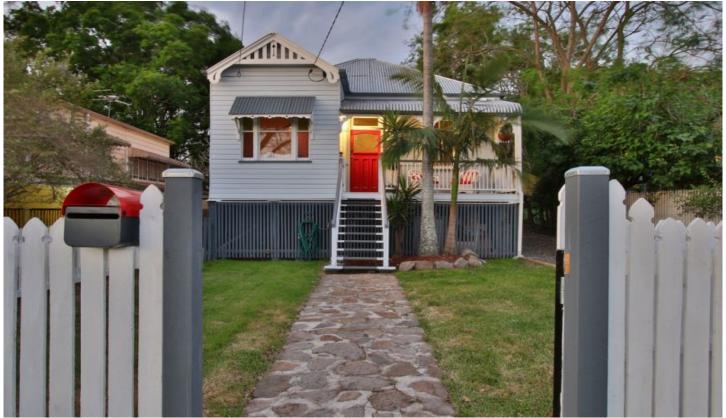

## 11 Moffatt Street IPSWICH QLD

Behind that traditional white picket fence you'll find a beautiful home in a location that boasts ultra-convenient access to all that you could ever need. This renovated circa 1912 home is loaded with charm and unique appeal and sits comfortably on a 632sqm allotment in the heart of our great city.

Having been tastefully renovated but still retaining all of its classic features - tongue and groove walls, gleaming timber floors, sash windows and soaring ceilings among them - this home embodies all of the qualities that homes in Ipswich are known for. With a recent replumb and repaint, there is nothing for you to do here except move in and unpack.