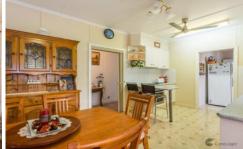

Step through the front door into the carpeted sunroom, which is carpeted and flooded with natural light to make it the perfect place to curl up with a book. From here you can access the lounge room, which you'll find is a great size and features split system air conditioning to keep you in climate controlled comfort. Down a short hallway is the updated eat-in kitchen, which boasts an incredible amount of storage space, electric appliances and a breakfast bar for informal dining. From here you can access the study, which is a great separate space to work from home or simply set up as a computer room.