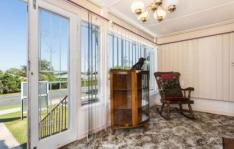

Step through the front door into the carpeted sunroom, which is carpeted and flooded with natural light to make it the perfect place to curl up with a book. From here you can access the lounge room, which you'll find is a great size and features split system air conditioning to keep you in climate controlled comfort. Down a short hallway is the updated eat-in kitchen, which boasts an incredible amount of storage space, electric appliances and a breakfast bar for informal dining. From here you can access the study, which is a great separate space to work from home or simply set up as a computer room.