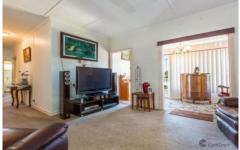

Step through the front door into the carpeted sunroom, which is carpeted and flooded with natural light to make it the perfect place to curl up with a book. From here you can access the lounge room, which you'll find is a great size and features split system air conditioning to keep you in climate controlled comfort. Down a short hallway is the updated eat-in kitchen, which boasts an incredible amount of storage space, electric appliances and a breakfast bar for informal dining. From here you can access the study, which is a great separate space to work from home or simply set up as a computer room.