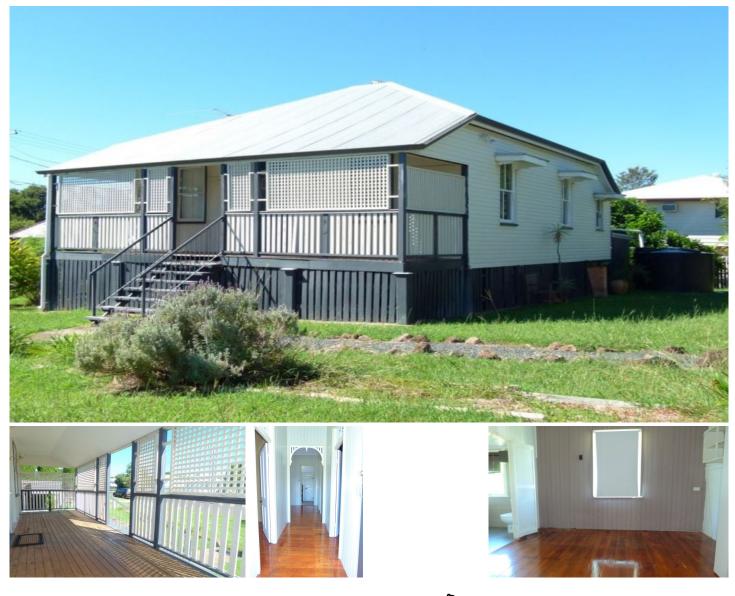

## 44 Lusitania Street NEWTOWN QLD

This charismatic beauty is sure to delight, being located in a suburb that has demonstrated outstanding capital growth (11.4% in five years!) and overflowing with the character and charm that Ipswich is well known for. Set on a 511sqm corner allotment, this opportunity to purchase in one of Ipswich's most sought-after suburbs is not one you can afford to pass up.

There are three genuine bedrooms on offer here, all with soaring ceilings, tongue and groove walls and gorgeous polished timber flooring features reminiscent of a bygone era. The bathroom that services these has been expertly renovated and comes with a shower-over-bathtub arrangement, a spacious vanity and an internal toilet, and can be accessed via the main bedroom to provide you with a semi-ensuite!